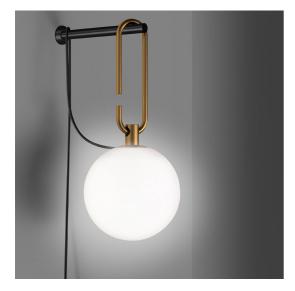

# nh Wall

#### DESCRIPTION

nh continues the study on the dynamic interaction of expertise, details, materials, form, and light that Neri&Hu are developing with Artemide. The selected materials represent a perfect combination of tradition and innovation, as well as the expression of responsible and sustainable design, also conveyed by the use of a lowconsumption retrofit LED source. Like all the projects designed by Neri&Hu, nh offers a reinterpretation of the Oriental culture and tradition with a constant contemporary approach. With surprising lightness and elementary movements nh creates a landscape of elements generating – either individually or combined with each other – a non-static balanced composition characterized by elegant colour and material matching.

#### **FEATURES**

Article Code: 1277010AColour: Black/brassInstallation: Wall

- Material: Blown glass, brushed brass

Series: Design CollectionEnvironment: Indoordesign by: Neri&Hu

#### **DIMENSIONS**

Length: cm 32Diameter: cm 14Depth: cm 15