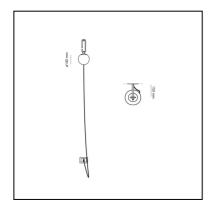

# nh Wall

## Neri&Hu



IP20 🔲 🌃 C €



#### LUMINAIRE

- Watt: **5W** 

- Voltage: 220-240V

- Delivered lumens output: 257lm

- CCT: **3000K** - Efficiency: **80%** 

- Efficacy: 64.31lm/W

#### Notes

Maximum bulb length: 80mm. Maximum bulb diameter: 50mm

#### DESCRIPTION

nh continues the study on the dynamic interaction of expertise, details, materials, form, and light that Neri&Hu are developing with Artemide. The selected materials represent a perfect combination of tradition and innovation, as well as the expression of responsible and sustainable design, also conveyed by the use of a lowconsumption retrofit LED source. Like all the projects designed by Neri&Hu, nh offers a reinterpretation of the Oriental culture and tradition with a constant contemporary approach. With surprising lightness and elementary movements nh